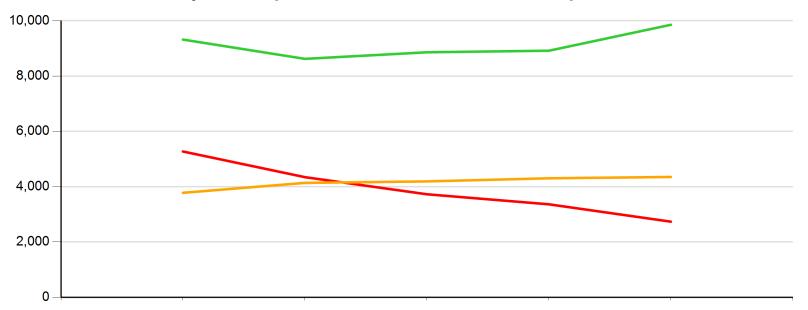

## Academic Year by Developmental Math Status - Line Graph

|             | Developmental Math | 2019-2020 | 2020-2021 | 2021-2022 | 2022-2023 | 2023-2024 |
|-------------|--------------------|-----------|-----------|-----------|-----------|-----------|
| Red         | Yes                | 5,272     | 4,343     | 3,724     | 3,361     | 2,733     |
| Orange      | No                 | 3,777     | 4,136     | 4,190     | 4,302     | 4,350     |
| Light Green | Unknown            | 9,321     | 8,623     | 8,861     | 8,918     | 9,856     |